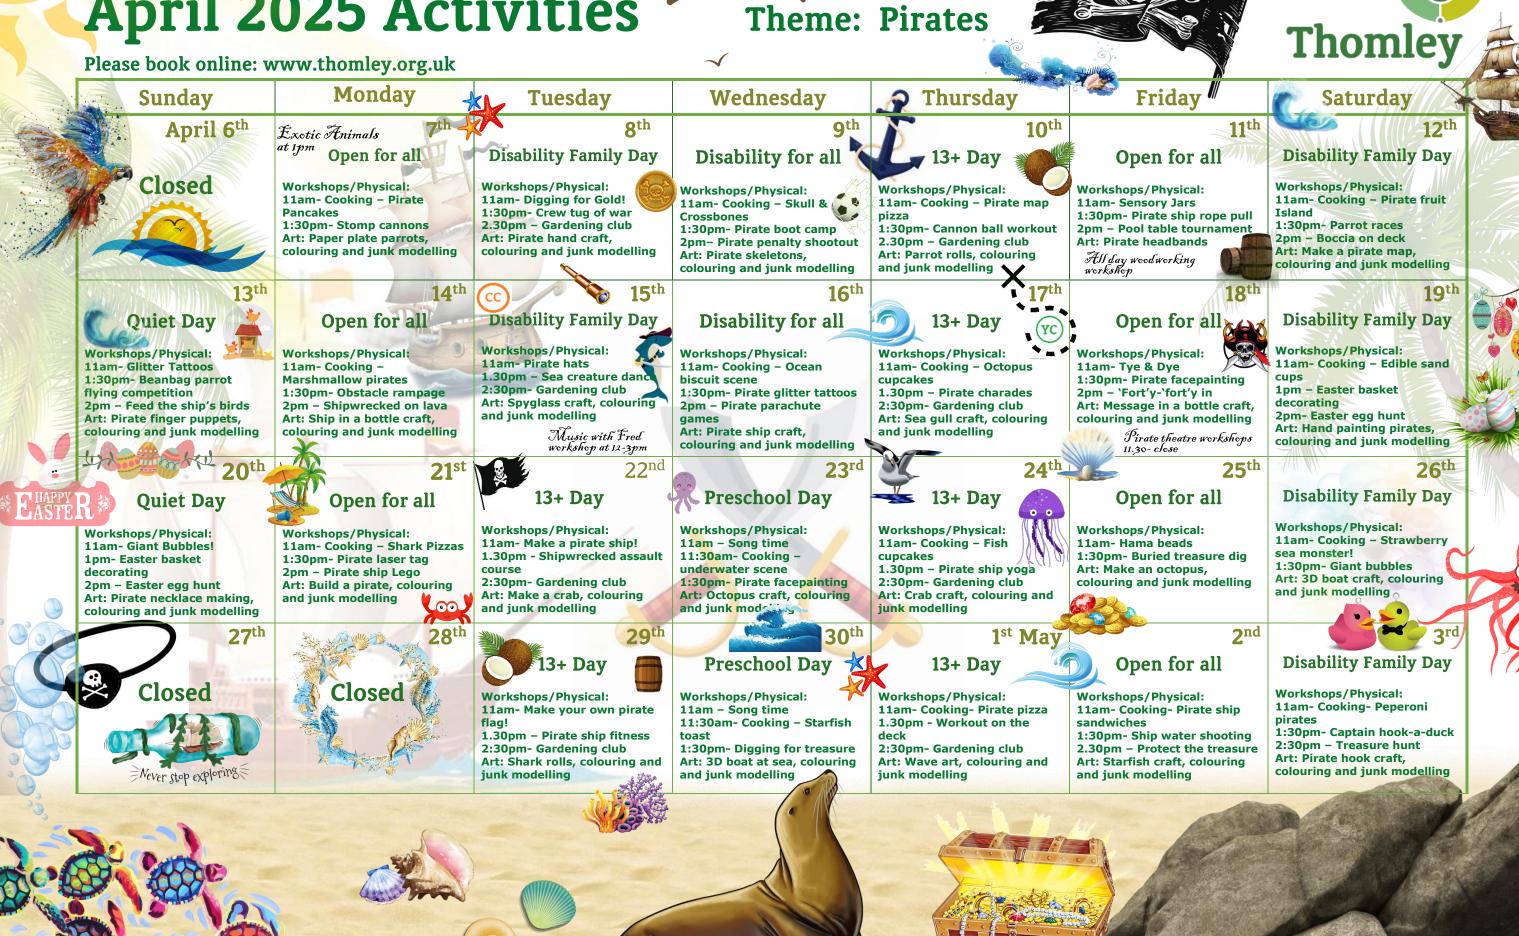

# April 2025 Activities

### Sunday

Disability Family Day: For children with a disability, their family and friends.

Open for all: For all children with or without a disability up to 18 years

Disability Quiet Day: For children with a disability, their family and friends. Spaces limited to 35 children.

Preschool Day: Open to all children under 6 with or without a disability.

Schools: Can come on any of the focus days above (age restrictions apply)

13+ Day: Open to all teenagers and adults with a disability aged 13+

Disability For All Day: For all disabled people including disability/ respite groups.

## 5<sup>th</sup> **Family Fun Day**

10am-3pm Family ticket only £10

Loads of fun activities included!

#### Closed

Closed

Workshops/Physical: 11am- Cooking/life skillboiled egg boats 1:30pm- Pirate Tug of war 2:30pm - Gardening club

#### 13+ Day

Workshops/Physical: 11am- Life skill - organizing the captains gold 1:30pm- Desert island dens 2.30pm - Gardening club Art: Message in a bottle, colouring and junk modelling

26th

#### **Disability Quiet Day** Open for all

25<sup>th</sup>

Workshops/Physical: Workshops/Physical: 11am- Cooking- pirate 11am- Cooking- Oat pirate pops 1:30pm- Assault course 1:30pm- Glitter tattoos 2pm - Feed the ship's birds Art: Pirate ship junk modelling 2pm - Vegetable planting challenge and colouring Art: Sand art pirate scene, colouring and junk modelling

Tuesday

## 13+ Day

Workshops/Physical: 11am- Workshop- gold sifting 1:30pm-Basketball 2:30pm - Gardening club Art: Pirate jewellery, colouring and junk modelling

#### 13+ Day

**Art: Pirate flags, colouring** and junk modelling

20th

### **Preschool Day**

Workshops/Physical: 11am - Song time 11:30am- Cooking- under the sea rice cakes 1:30pm- Pirate skittles Art: Palm tree fingerpainting, colouring and junk modelling

#### **Disability Family Day Disability For all Day**

Workshops/Physical: 11am- Cooking- Pizza treasure 1:30pm- Den building in soft 2.30pm - Gardening club

Art: Sea turtle shell art,

colouring and junk modelling

Workshops/Physical:

11am- Cooking- Rainbow fish 1:30pm- Treasure hunt Art: Pirate face lollipop stick craft, colouring and junk modelling

Music with Fred

workshop at 12-3pm

### Thursday

#### 13+ Day

Workshops/Physical: 11am- Cooking- Oaty pirate **biscuits** 1:30pm- Pin the patch on the pirate

2:30pm - Gardening club Art: Pirate necklaces, colouring and junk modelling

13+ Day

Workshops/Physical:

and junk modelling

ships

11am- Cooking- boiled egg

1:30pm- Make a pirate hat

Art: Flag design, colouring

13+ Day

11am- Cooking- pirate parfait

colouring and junk modelling

Workshops/Physical:

1:30pm- Pirate face paint

2.30pm - Gardening club

Art: Shipwrecked letters,

Workshops/Physical:

1:30pm- Giant pirate

battleships

11am- Cooking- Pizza maps

2.30pm - Gardening club

Art: Sea turtle shell craft,

colouring and junk modelling

2:30pm - Gardening club

### Open for all

Friday

9th

Workshops/Physical: 11am- Cooking- Pirate cupcake decorating 1:30pm- Signal the pirate ship (rocket stompers) Art: Giant pirate face art, colouring and junk modelling

Workshops/Physical: 11am- Cooking- buried

Saturday

**Disability Family Day** 

**Disability Family Day** 

10<sup>th</sup>

treasure cups 1:30pm- Parachute games **Art: Tea stained treasure** maps, colouring and junk modelling

Workshops/Physical:

11am- Cooking- skull

Art: Pirate beard craft,

colouring and junk modelling

1:30pm- Laser tag

sandwiches

#### Open for all

Workshops/Physical: 11am-Cooking- crab pastries 1:30pm- Sumo suits Art: Collage sea turtle, colouring and junk modelling

# Open for all

Workshops/Physical: 11am- Cooking- sea creature rice cakes 1:30pm- Giant bubbles Art: Beach scene art,

Open for all

11am- Cooking- Rainbow fish

colouring and junk modelling

Campers Only

### Open for all

Workshops/Physical: 11am- Cooking- mermaid lemonade 1:30pm- Defend the fort (archery) 2pm - Ministry of silly pirate walks

Art: Twig pirate ships craft, colouring and junk modelling

Workshops/Physical:

1:30pm- Circus skills

2pm - Crew mud kitchen

Donkeys and farm

Art: Pirate eye patch craft,

colouring and junk modelling

animals all day!

Youth Club, for teenagers aged 13+ 6.30-8.30pm £6 per person Parents remain on site but not part of the club