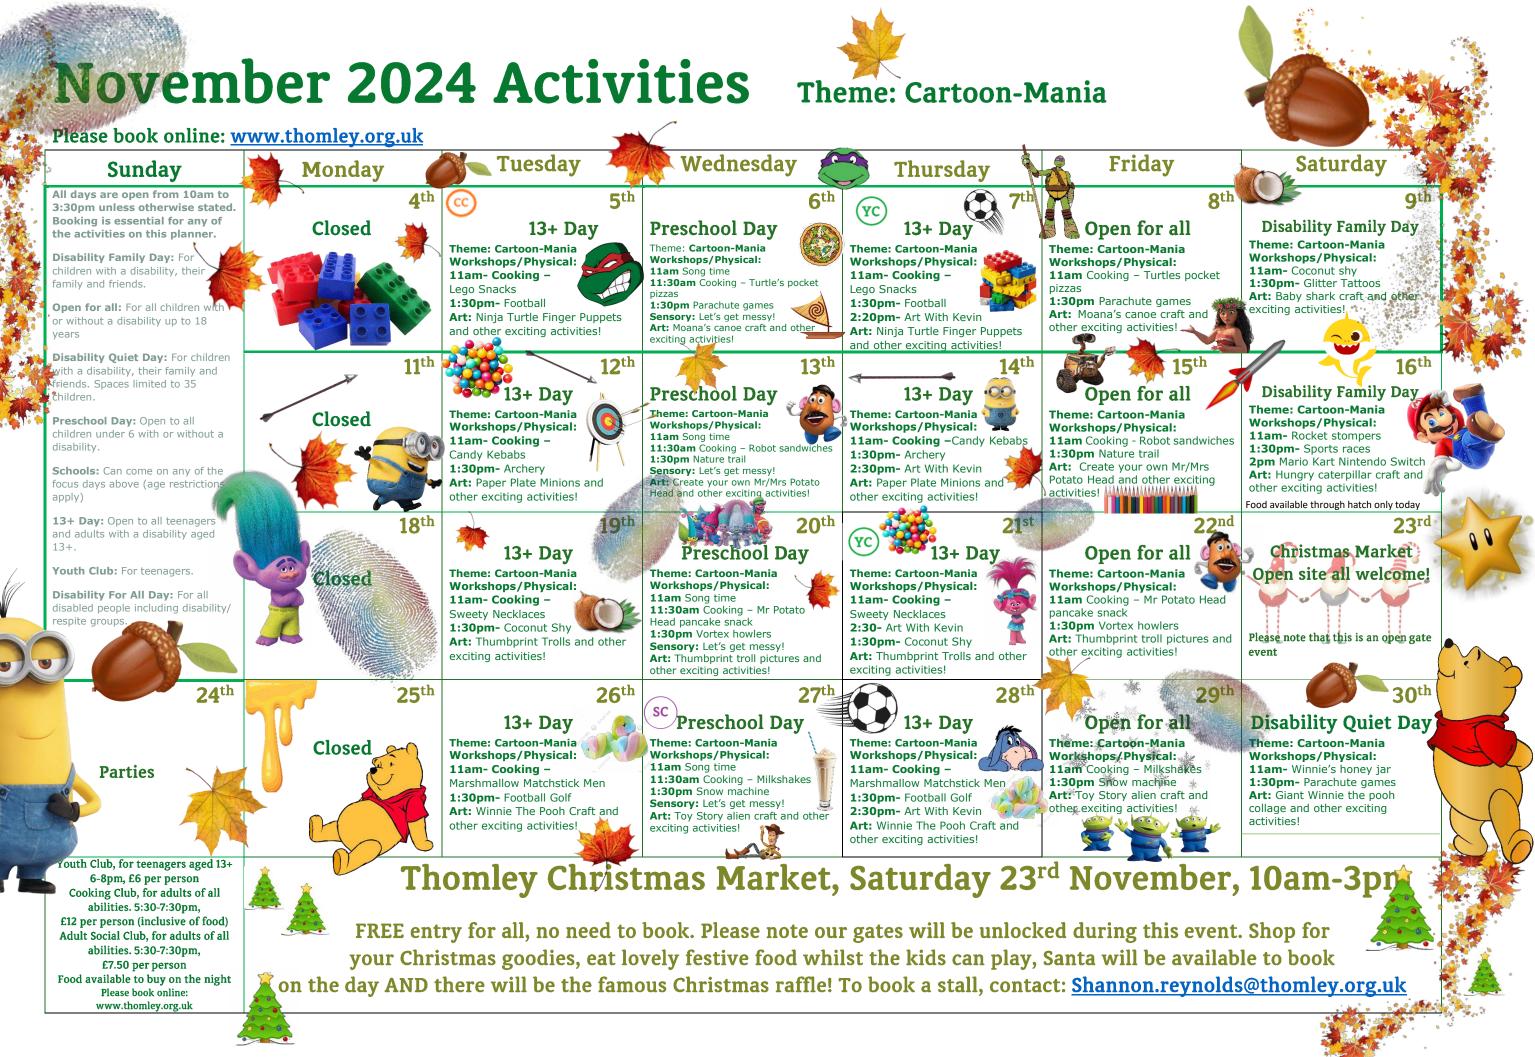

# October 2024 Activities Theme: Cartoon-Mania

Please book online: www.thomley.org.uk/calendar/

### Saturdav

5<sup>th</sup>

**4**th

11<sup>th</sup>

**18**th

1<sup>st</sup> November

**Open for all** 

Theme: Cartoon-Mania Workshops/Physical: 11am- Football 1:30pm- Rocket stompers 2pm Mario Kart Nintendo Switch Art: Slinky dog paper craft and other exciting activities!

### Lantern workshop all day **Disability Family Day**

Theme: Cartoon-Mania Workshops/Physical: **11am-** Sensory jars 1:30pm- Rocket launchers 2pm Mario Kart Nintendo Switch Art: Fingerprint balloon houses

and other exciting activities!

**Disability Family Day** Theme: Cartoon-Mania Workshops/Physical: 1am- Circus skills 1:30pm- Bubble machine Art: Mike and Sully plate craft

and other exciting activities! **Trunk or Treat** 

26<sup>th</sup>

**Disability Family Day** 

**Theme: Cartoon-Mania** Workshops/Physical: 11am- Fort building 1:30pm- Pumpkin Carving Art: Cookie monster craft and other exciting activities!

**Fireworks Night** 

## **Y** Open for all

Theme: Cartoon-Mania Workshops/Physical: **11am-** Minion biscuit decorating 1:30pm- Silent disco **2pm** Just Dance Nintendo Switch Art: Minion hand craft and other exciting activities!