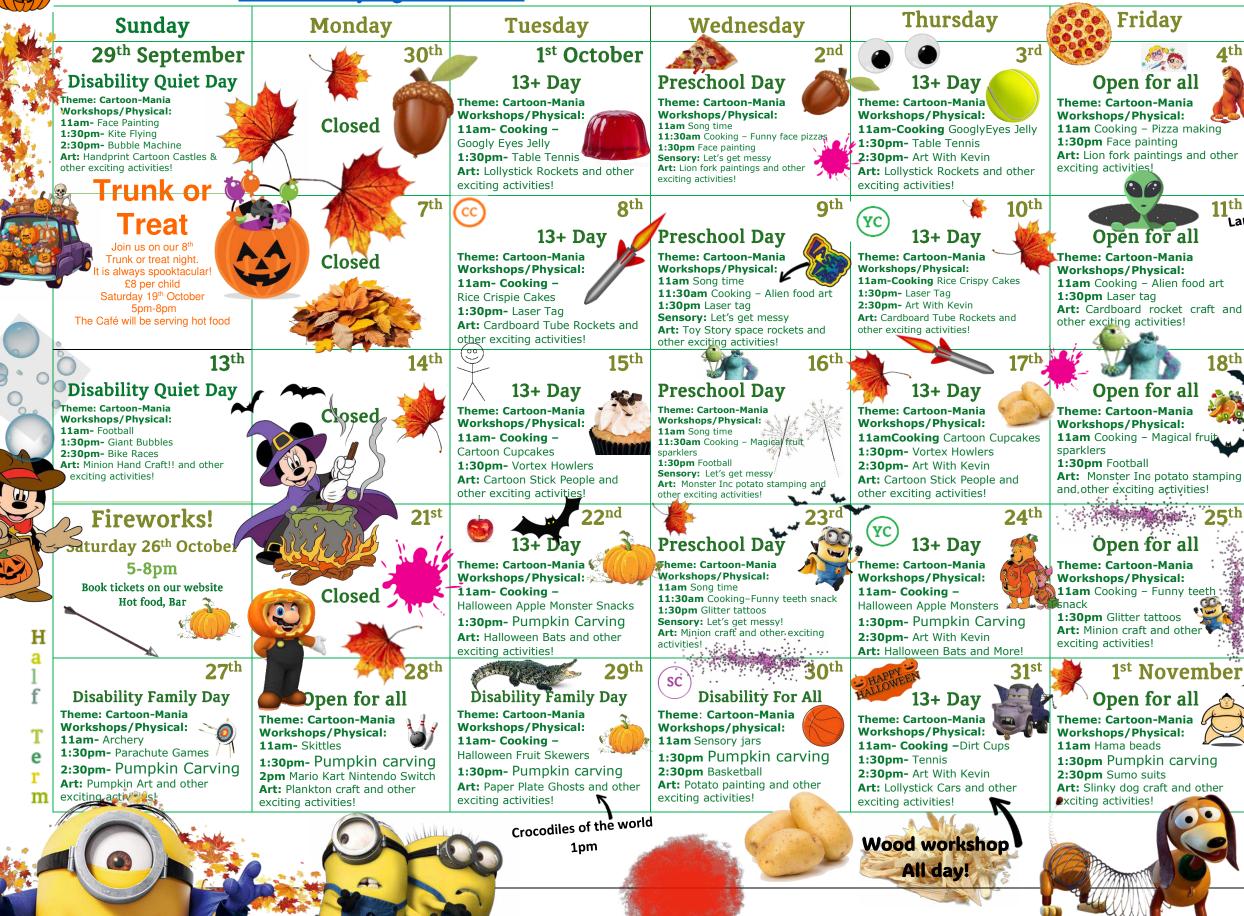

# October 2024 Activities Theme: Cartoon-Mania

Please book online: www.thomley.org.uk/calendar/

### Saturdav

5<sup>th</sup>

**4**th

11<sup>th</sup>

**18**th

1<sup>st</sup> November

**Open for all** 

Theme: Cartoon-Mania Workshops/Physical: 11am- Football 1:30pm- Rocket stompers 2pm Mario Kart Nintendo Switch Art: Slinky dog paper craft and other exciting activities!

### Lantern workshop all day **Disability Family Day**

Theme: Cartoon-Mania Workshops/Physical: **11am-** Sensory jars 1:30pm- Rocket launchers 2pm Mario Kart Nintendo Switch Art: Fingerprint balloon houses

and other exciting activities!

**Disability Family Day** Theme: Cartoon-Mania Workshops/Physical: 1am- Circus skills 1:30pm- Bubble machine Art: Mike and Sully plate craft

and other exciting activities! **Trunk or Treat** 

26<sup>th</sup>

**Disability Family Day** 

**Theme: Cartoon-Mania** Workshops/Physical: 11am- Fort building 1:30pm- Pumpkin Carving Art: Cookie monster craft and other exciting activities!

**Fireworks Night** 

## **Y** Open for all

Theme: Cartoon-Mania Workshops/Physical: **11am-** Minion biscuit decorating 1:30pm- Silent disco **2pm** Just Dance Nintendo Switch Art: Minion hand craft and other exciting activities!