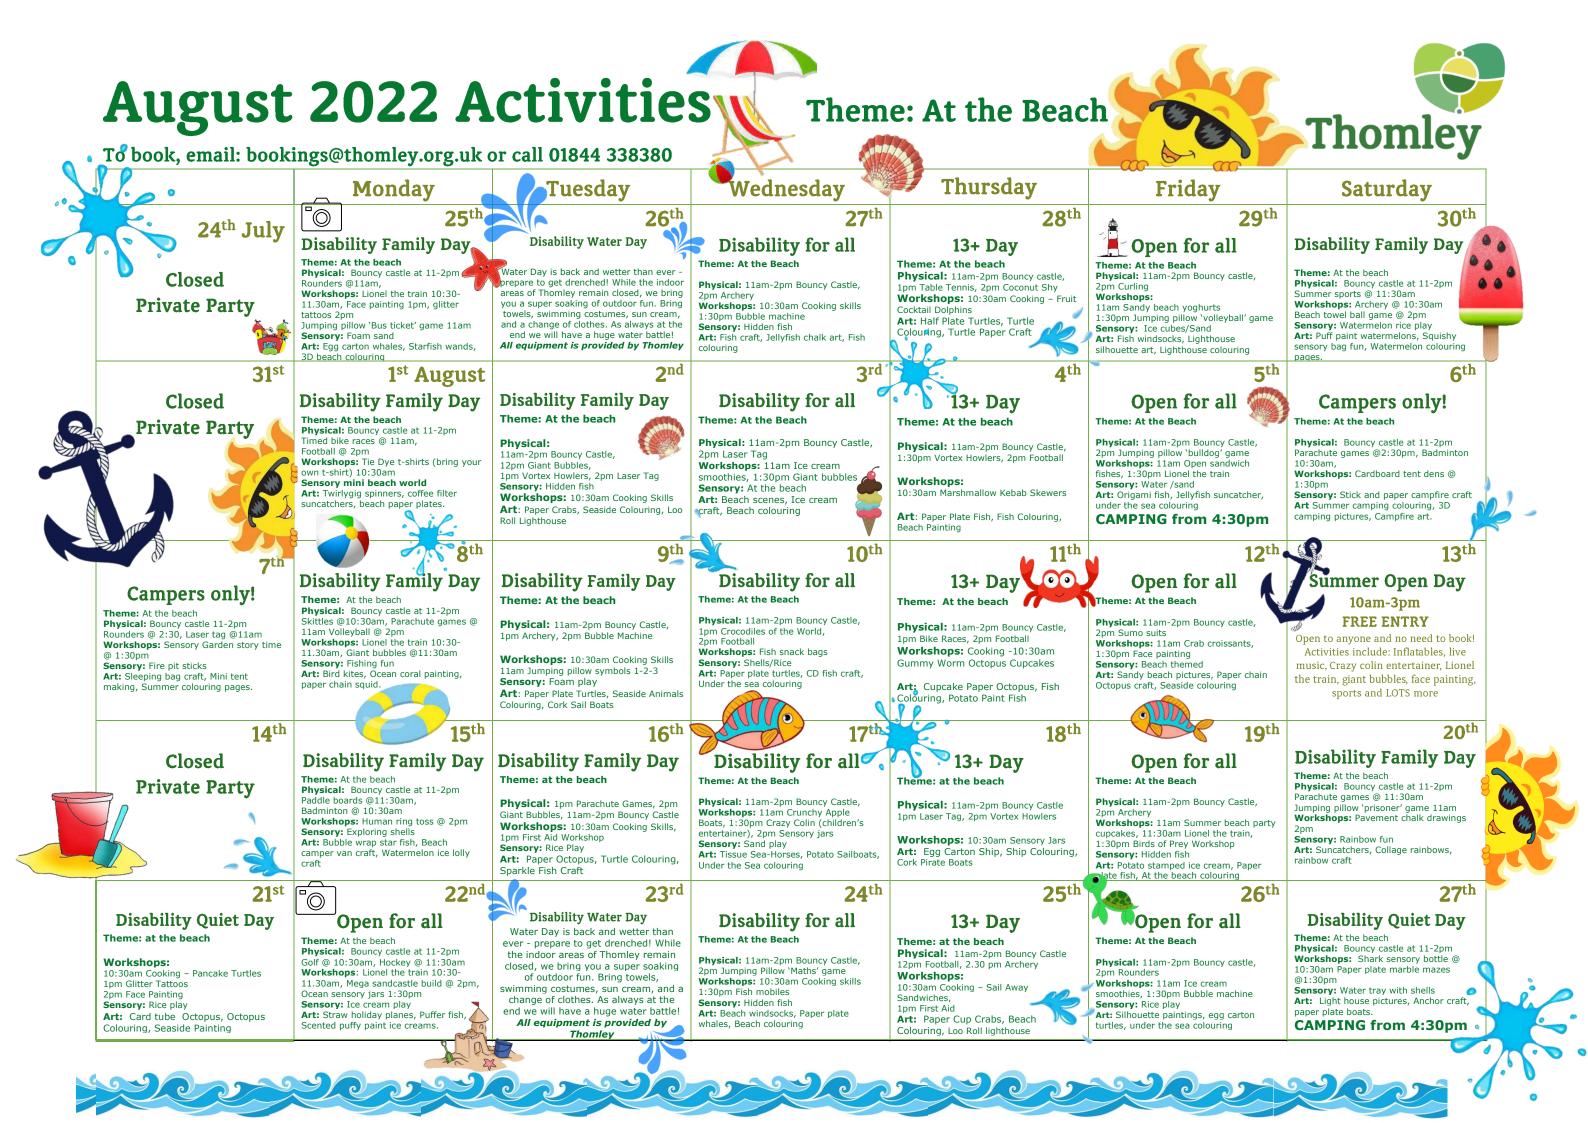

## To book, email: bookings@thomley.org.uk or call 01844 338380

| Anstern                                                                                                                                                                                                         | Monday                                                                                                                                                                                                                                                                                                                                                                                                                                                                                                                                                                                                                                                                                                                                                                                                                                                                                                                                                                                                                                                                                                                                                                                                                                                                                                                                                                                                                                                                                                                                                                                                                                                                                                                                                                                                                                                                                                                                                                                                                                                                                                                         | Tuesday                                                                                                                                                                                                                                                                     | Wednesday                                                                                                                                                                                                             | Thursday                                                                                                                                                                                       | Friday                                                                                                                                                                          |
|-----------------------------------------------------------------------------------------------------------------------------------------------------------------------------------------------------------------|--------------------------------------------------------------------------------------------------------------------------------------------------------------------------------------------------------------------------------------------------------------------------------------------------------------------------------------------------------------------------------------------------------------------------------------------------------------------------------------------------------------------------------------------------------------------------------------------------------------------------------------------------------------------------------------------------------------------------------------------------------------------------------------------------------------------------------------------------------------------------------------------------------------------------------------------------------------------------------------------------------------------------------------------------------------------------------------------------------------------------------------------------------------------------------------------------------------------------------------------------------------------------------------------------------------------------------------------------------------------------------------------------------------------------------------------------------------------------------------------------------------------------------------------------------------------------------------------------------------------------------------------------------------------------------------------------------------------------------------------------------------------------------------------------------------------------------------------------------------------------------------------------------------------------------------------------------------------------------------------------------------------------------------------------------------------------------------------------------------------------------|-----------------------------------------------------------------------------------------------------------------------------------------------------------------------------------------------------------------------------------------------------------------------------|-----------------------------------------------------------------------------------------------------------------------------------------------------------------------------------------------------------------------|------------------------------------------------------------------------------------------------------------------------------------------------------------------------------------------------|---------------------------------------------------------------------------------------------------------------------------------------------------------------------------------|
| Youth Club, for teenagers                                                                                                                                                                                       | 29 <sup>th</sup>                                                                                                                                                                                                                                                                                                                                                                                                                                                                                                                                                                                                                                                                                                                                                                                                                                                                                                                                                                                                                                                                                                                                                                                                                                                                                                                                                                                                                                                                                                                                                                                                                                                                                                                                                                                                                                                                                                                                                                                                                                                                                                               | <b>30</b> <sup>th</sup>                                                                                                                                                                                                                                                     | <b>31</b> <sup>st</sup>                                                                                                                                                                                               | 1 <sup>st</sup> September                                                                                                                                                                      |                                                                                                                                                                                 |
| aged 13+<br>6-8pm £5 per person<br>Parents remain on site                                                                                                                                                       | Open for all<br>Theme: At the beach<br>Physical: Bouncy castle at 11-2pm                                                                                                                                                                                                                                                                                                                                                                                                                                                                                                                                                                                                                                                                                                                                                                                                                                                                                                                                                                                                                                                                                                                                                                                                                                                                                                                                                                                                                                                                                                                                                                                                                                                                                                                                                                                                                                                                                                                                                                                                                                                       | Disability Family Day<br>Theme: at the beach                                                                                                                                                                                                                                | Disability for all                                                                                                                                                                                                    | 13+ Day<br>Theme: at the beach                                                                                                                                                                 | <b>Open for</b> a Theme: At the Beach                                                                                                                                           |
| Adult Social<br>Adults welcome to come learn a new<br>skill and make friendships.                                                                                                                               | Sumo suits 11am<br>Football 2pm<br>Workshops: Walk the plank activity<br>@10.30am<br>Sensory: Sand-dough play<br>Art: Sandy feet paintings, Paper plate<br>scuba masks, Sandcastle sand pictures.                                                                                                                                                                                                                                                                                                                                                                                                                                                                                                                                                                                                                                                                                                                                                                                                                                                                                                                                                                                                                                                                                                                                                                                                                                                                                                                                                                                                                                                                                                                                                                                                                                                                                                                                                                                                                                                                                                                              | Physical: 11am-2pm Bouncy Castle,<br>1pm Giant Bubbles, 2pm Coconut Shy<br>Workshops:<br>10:30am Cooking Skills,<br>Wood Working Workshop (all day)<br>1pm Glitter Tattoos,<br>Sensory: Sand play<br>Art: Make A Ship, Ice Lolly Colouring,<br>Seaside Paper Plate Painting | Physical: 11am-2pm Bouncy castle,<br>2pm Jumping pillow<br>Workshops: 10am Paul's wood<br>workshop, 11am Ice cream food art<br>Sensory: Rice play<br>Art: Sandcastle sand art, Seagull craft,<br>Sandcastle colouring | Physical: 11am-2pm Bouncy Castle,<br>1pm Table Tennis 2pm Parachute Games<br>Workshops: 10:30am cooking –<br>Pancake Turtles<br>Art: Card tube Octopus, Octopus<br>colouring, Octopus Painting | Physical: 11am-2pm Bound<br>2pm Kwik cricket<br>Workshops: 11am Sensory<br>1:30pm Lionel the train<br>Sensory: Sand play<br>Art: Lollypop craft, Jellyfish<br>holiday colouring |
| Cooking Club, for adults of all abilities.<br>5:30-7:30pm,                                                                                                                                                      | <b>5</b> <sup>th</sup>                                                                                                                                                                                                                                                                                                                                                                                                                                                                                                                                                                                                                                                                                                                                                                                                                                                                                                                                                                                                                                                                                                                                                                                                                                                                                                                                                                                                                                                                                                                                                                                                                                                                                                                                                                                                                                                                                                                                                                                                                                                                                                         | <b>6</b> <sup>th</sup>                                                                                                                                                                                                                                                      | <b>7</b> <sup>th</sup>                                                                                                                                                                                                | (YC) 8 <sup>th</sup>                                                                                                                                                                           |                                                                                                                                                                                 |
| £10 per person<br>(inclusive of food)                                                                                                                                                                           | Closed                                                                                                                                                                                                                                                                                                                                                                                                                                                                                                                                                                                                                                                                                                                                                                                                                                                                                                                                                                                                                                                                                                                                                                                                                                                                                                                                                                                                                                                                                                                                                                                                                                                                                                                                                                                                                                                                                                                                                                                                                                                                                                                         | 13+ Day<br>Theme: Senses                                                                                                                                                                                                                                                    | Preschool Day                                                                                                                                                                                                         | 13+ Day<br>Theme: Senses                                                                                                                                                                       | Open for a                                                                                                                                                                      |
| ** Photography days on 25 <sup>th</sup><br>July and 22 <sup>nd</sup> August<br>We will have a photographer<br>on site on these days.<br>Please let us know on the day if you do<br>not want to be photographed. | CO                                                                                                                                                                                                                                                                                                                                                                                                                                                                                                                                                                                                                                                                                                                                                                                                                                                                                                                                                                                                                                                                                                                                                                                                                                                                                                                                                                                                                                                                                                                                                                                                                                                                                                                                                                                                                                                                                                                                                                                                                                                                                                                             | Physical: 1pm Archery,<br>2pm Jumping Pillow<br>Workshops:<br>10:30am Cooking – Sensory Skewers<br>Art: Sensory Jars, Colouring, Card<br>Making                                                                                                                             | Workshops:<br>11am Song time<br>11:30am Popcorn making<br>1:30pm Bubble machine<br>Sensory: Let's get messy!<br>Art: Rain sticks, Scented painting                                                                    | Physical: 1pm Archery,<br>2pm Jumping Pillow<br>Workshops:<br>10:30am Cooking – Sensory Skewers<br>Art: Sensory Jars, Colouring, Card<br>Making                                                | Physical: 12pm Football, J<br>Howlers, 2pm Jumping Pillow<br>Workshops: 10:30am Slii<br>Sensory: Foam play<br>Art, Sensory Texture Paintin<br>Painting, Senses Colouring        |
| All days are open from 10am<br>to 3:30pm unless otherwise                                                                                                                                                       | 12 <sup>th</sup>                                                                                                                                                                                                                                                                                                                                                                                                                                                                                                                                                                                                                                                                                                                                                                                                                                                                                                                                                                                                                                                                                                                                                                                                                                                                                                                                                                                                                                                                                                                                                                                                                                                                                                                                                                                                                                                                                                                                                                                                                                                                                                               | 13 <sup>th</sup>                                                                                                                                                                                                                                                            | <b>14</b> <sup>th</sup>                                                                                                                                                                                               | 15 <sup>th</sup>                                                                                                                                                                               |                                                                                                                                                                                 |
| stated.                                                                                                                                                                                                         |                                                                                                                                                                                                                                                                                                                                                                                                                                                                                                                                                                                                                                                                                                                                                                                                                                                                                                                                                                                                                                                                                                                                                                                                                                                                                                                                                                                                                                                                                                                                                                                                                                                                                                                                                                                                                                                                                                                                                                                                                                                                                                                                | 13+ Day                                                                                                                                                                                                                                                                     | Preschool Day                                                                                                                                                                                                         | 13+ Day                                                                                                                                                                                        | <b>Open for</b>                                                                                                                                                                 |
| Booking is essential for any of the activities on this planner.                                                                                                                                                 | Closed                                                                                                                                                                                                                                                                                                                                                                                                                                                                                                                                                                                                                                                                                                                                                                                                                                                                                                                                                                                                                                                                                                                                                                                                                                                                                                                                                                                                                                                                                                                                                                                                                                                                                                                                                                                                                                                                                                                                                                                                                                                                                                                         | Theme: Senses                                                                                                                                                                                                                                                               | Theme: Senses                                                                                                                                                                                                         | Theme: Senses                                                                                                                                                                                  | Theme: Senses                                                                                                                                                                   |
| <b>Disability Family Day:</b> For<br>children with a disability, their<br>family and friends.                                                                                                                   |                                                                                                                                                                                                                                                                                                                                                                                                                                                                                                                                                                                                                                                                                                                                                                                                                                                                                                                                                                                                                                                                                                                                                                                                                                                                                                                                                                                                                                                                                                                                                                                                                                                                                                                                                                                                                                                                                                                                                                                                                                                                                                                                | Physical: 1pm Table Tennis,<br>2pm Archery<br>Workshops:<br>10:30am Waffle Banana Texture Art<br>Art Sponge Painting, Sensory Texture<br>Art, Senses Colouring                                                                                                              | Workshops:<br>11am Song time<br>11:30am Biscuit decorating<br>1:30pm Coconut Shy<br>Sensory: Let's get messy!<br>Art: Puffer fish art, Match the senses                                                               | Physical: 1pm Table Tennis,<br>2pm Archery<br>Workshops: 10:30am Waffle Banana<br>Texture Art<br>Art Sponge Painting, Sensory Texture<br>Art, Senses Colouring                                 | Physical: 1pm Laser Tag,<br>Jumping Pillow<br>Sensory: Rice play<br>Workshops: 10:30am Pas<br>Art, Sensory Texture Paintin<br>Painting, Senses Colouring                        |
| <b>Open for all:</b> For all children<br>with or without a disability up to<br>18 years                                                                                                                         | <b>19</b> <sup>th</sup>                                                                                                                                                                                                                                                                                                                                                                                                                                                                                                                                                                                                                                                                                                                                                                                                                                                                                                                                                                                                                                                                                                                                                                                                                                                                                                                                                                                                                                                                                                                                                                                                                                                                                                                                                                                                                                                                                                                                                                                                                                                                                                        |                                                                                                                                                                                                                                                                             | (AS) 21 <sup>st</sup>                                                                                                                                                                                                 | (YC) 22 <sup>nd</sup>                                                                                                                                                                          |                                                                                                                                                                                 |
| <b>Disability Quiet Day:</b> For children with a disability, their                                                                                                                                              | <b>W</b>                                                                                                                                                                                                                                                                                                                                                                                                                                                                                                                                                                                                                                                                                                                                                                                                                                                                                                                                                                                                                                                                                                                                                                                                                                                                                                                                                                                                                                                                                                                                                                                                                                                                                                                                                                                                                                                                                                                                                                                                                                                                                                                       | 13+ Day                                                                                                                                                                                                                                                                     | Preschool Day                                                                                                                                                                                                         | 💛 13+ Day 😝                                                                                                                                                                                    | Open for                                                                                                                                                                        |
| family and friends. Spaces limited to 35 children.                                                                                                                                                              | Closed                                                                                                                                                                                                                                                                                                                                                                                                                                                                                                                                                                                                                                                                                                                                                                                                                                                                                                                                                                                                                                                                                                                                                                                                                                                                                                                                                                                                                                                                                                                                                                                                                                                                                                                                                                                                                                                                                                                                                                                                                                                                                                                         | Theme: Senses Physical: 12pm Laser Tag,                                                                                                                                                                                                                                     | Theme: Senses<br>Workshops:                                                                                                                                                                                           | Theme: Senses                                                                                                                                                                                  | Theme: Senses Physical: 12pm Laser Tag                                                                                                                                          |
| Preschool Day: Open to all children under 6 with or without a                                                                                                                                                   |                                                                                                                                                                                                                                                                                                                                                                                                                                                                                                                                                                                                                                                                                                                                                                                                                                                                                                                                                                                                                                                                                                                                                                                                                                                                                                                                                                                                                                                                                                                                                                                                                                                                                                                                                                                                                                                                                                                                                                                                                                                                                                                                | 1pm Archery,<br>2pm Senses Bowling                                                                                                                                                                                                                                          | 11am Song time<br>11:30am Fruit salad and Jelly<br>1:30pm Sensory jars<br><b>Sensory:</b> Let's get messy!                                                                                                            | 1pm Archery,<br>2pm Senses Bowling                                                                                                                                                             | Howlers, 2pm Coconut Shy<br>Workshops: 10:30am Cor<br>Fruity Cereal Parfait,                                                                                                    |
| disability.                                                                                                                                                                                                     |                                                                                                                                                                                                                                                                                                                                                                                                                                                                                                                                                                                                                                                                                                                                                                                                                                                                                                                                                                                                                                                                                                                                                                                                                                                                                                                                                                                                                                                                                                                                                                                                                                                                                                                                                                                                                                                                                                                                                                                                                                                                                                                                | Workshops: 10:30am Popcorn Making<br>Art Smelly Paints, Pasta Pictures,<br>Senses Colouring                                                                                                                                                                                 | Art: Puffy painting, Bead jewelry                                                                                                                                                                                     | Workshops:<br>10:30am Popcorn making<br>Art Smelly Paints, Pasta Pictures,                                                                                                                     | 2.30pm Slime Making<br>Art, Senses Colouring, Smel<br>Pasta Pictures                                                                                                            |
| Schools: Can come on any of the focus days above (age restrictions apply)                                                                                                                                       | 26 <sup>th</sup>                                                                                                                                                                                                                                                                                                                                                                                                                                                                                                                                                                                                                                                                                                                                                                                                                                                                                                                                                                                                                                                                                                                                                                                                                                                                                                                                                                                                                                                                                                                                                                                                                                                                                                                                                                                                                                                                                                                                                                                                                                                                                                               | (cc) 27 <sup>th</sup>                                                                                                                                                                                                                                                       | <b>28</b> <sup>th</sup>                                                                                                                                                                                               | Senses Colouring 29 <sup>th</sup>                                                                                                                                                              |                                                                                                                                                                                 |
| <b>13+ Day:</b> Open to all teenagers                                                                                                                                                                           |                                                                                                                                                                                                                                                                                                                                                                                                                                                                                                                                                                                                                                                                                                                                                                                                                                                                                                                                                                                                                                                                                                                                                                                                                                                                                                                                                                                                                                                                                                                                                                                                                                                                                                                                                                                                                                                                                                                                                                                                                                                                                                                                | 13+ Day                                                                                                                                                                                                                                                                     | Preschool Day                                                                                                                                                                                                         | 13+ Day                                                                                                                                                                                        | <b>Open for</b>                                                                                                                                                                 |
| and adults with a disability aged 13+.                                                                                                                                                                          | Closed                                                                                                                                                                                                                                                                                                                                                                                                                                                                                                                                                                                                                                                                                                                                                                                                                                                                                                                                                                                                                                                                                                                                                                                                                                                                                                                                                                                                                                                                                                                                                                                                                                                                                                                                                                                                                                                                                                                                                                                                                                                                                                                         | Theme: Senses                                                                                                                                                                                                                                                               | Theme: Senses                                                                                                                                                                                                         | Theme: Senses                                                                                                                                                                                  | Theme: Senses<br>Physical: 12pm Senses B                                                                                                                                        |
| Youth Club: For teenagers.                                                                                                                                                                                      | States and a state of the state | Physical: 12pm Badminton, 1pm Table<br>Tennis, 2pm Archery<br>Workshops: 10:30am Cooking –<br>Cookie Sensory Decorating                                                                                                                                                     | Workshops:<br>11am Song time<br>11:30am Homemade lemonade<br>1:30pm Bubble machine                                                                                                                                    | Physical: 12pm Badminton, 1pm Table<br>Tennis, 2pm Archery<br>Workshops: 10:30am Cooking –<br>Cookie Sensory Decorating                                                                        | Jumping Pillow<br>Workshops: 10:30am Sei<br>Art Smelly Paints, Senses Co<br>Textures Craft                                                                                      |
| Disability For All Day: For all<br>disabled people including                                                                                                                                                    |                                                                                                                                                                                                                                                                                                                                                                                                                                                                                                                                                                                                                                                                                                                                                                                                                                                                                                                                                                                                                                                                                                                                                                                                                                                                                                                                                                                                                                                                                                                                                                                                                                                                                                                                                                                                                                                                                                                                                                                                                                                                                                                                | Art Pasta Pictures, 5 Senses Colouring,<br>Sensory Card Making                                                                                                                                                                                                              | Sensory: Let's get messy!<br>Art: Sensory hands, Playdough                                                                                                                                                            | Art Pasta Pictures, 5 Senses Colouring,<br>Sensory Card Making                                                                                                                                 |                                                                                                                                                                                 |
| disability/ respite groups.                                                                                                                                                                                     |                                                                                                                                                                                                                                                                                                                                                                                                                                                                                                                                                                                                                                                                                                                                                                                                                                                                                                                                                                                                                                                                                                                                                                                                                                                                                                                                                                                                                                                                                                                                                                                                                                                                                                                                                                                                                                                                                                                                                                                                                                                                                                                                | aller'                                                                                                                                                                                                                                                                      |                                                                                                                                                                                                                       |                                                                                                                                                                                                | Paul Isaac Talk                                                                                                                                                                 |